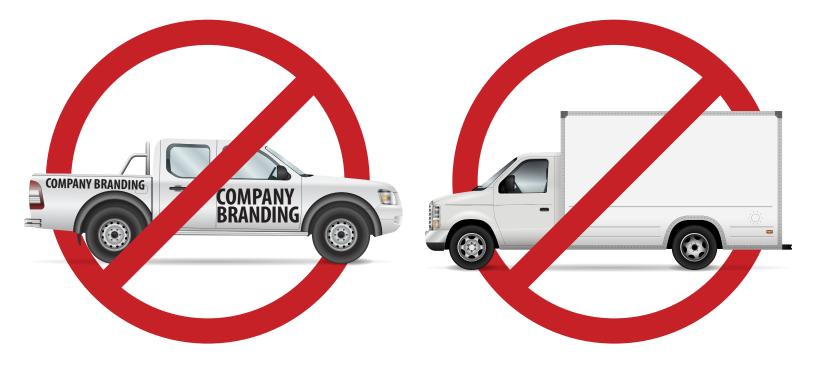

## **Official Parking Policy** for Vehicles at Master Promotions' Events

Master Promotions Ltd.

Trucks larger than one-half ton and vehicles with branding are not permitted to park in the visitor parking lot. All branded vehicles and trucks larger than one-half ton are to be parked in the designated parking area.